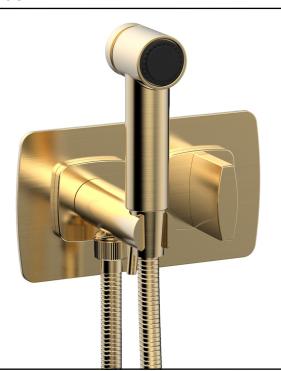

## **PRODUCT FEATURES**

- Style: Contemporary
- Collection: Radi
- Temperature Controlled By Handles
- Blade Handle

.

## ■ TECHNICAL DETAILS

Number of Handles: 1 Handle Turn Angle: Quarter Turn Installation Type: Wall Mounted Primary Material: Brass Valve Material: Ceramic Flow Restriction: 1.8 GPM Water Pressure Maximum: 85 PSI Water Pressure Minimum: 20 PSI Water Pressure Recommended: 60 PSI