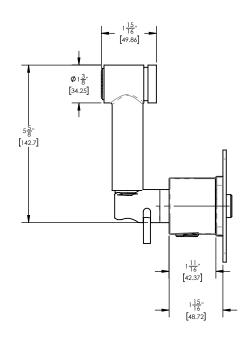

## ■ PRODUCT DIMENSIONS

www. phylrich.com

1261 Logan Avenue, Costa Mesa, California 92626. Phone: 714.361.4800 Fax: 714.617.3120

ASME A112.181/ CSA B1251, ASME 112.18.2/ CSA B125.2, ANSI NSF, CEC