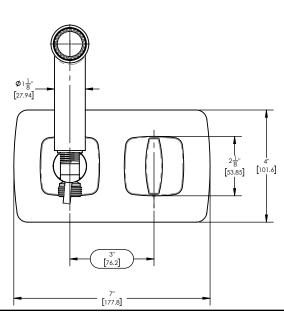

## ■ PRODUCT DIMENSIONS

www. phylrich.com

1261 Logan Avenue, Costa Mesa, California 92626. Phone: 714.361.4800 Fax: 714.617.3120

ASME A112.181/ CSA B1251, ASME 112.18.2/ CSA B125.2, ANSI NSF, CEC