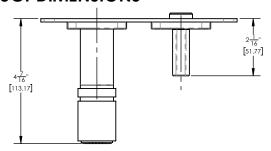

## ■ PRODUCT DIMENSIONS

www. phylrich.com

1261 Logan Avenue, Costa Mesa, California 92626. Phone: 714.361.4800 Fax: 714.617.3120

ASME A112.181/ CSA B1251, ASME 112.18.2/ CSA B125.2, ANSI NSF, CEC